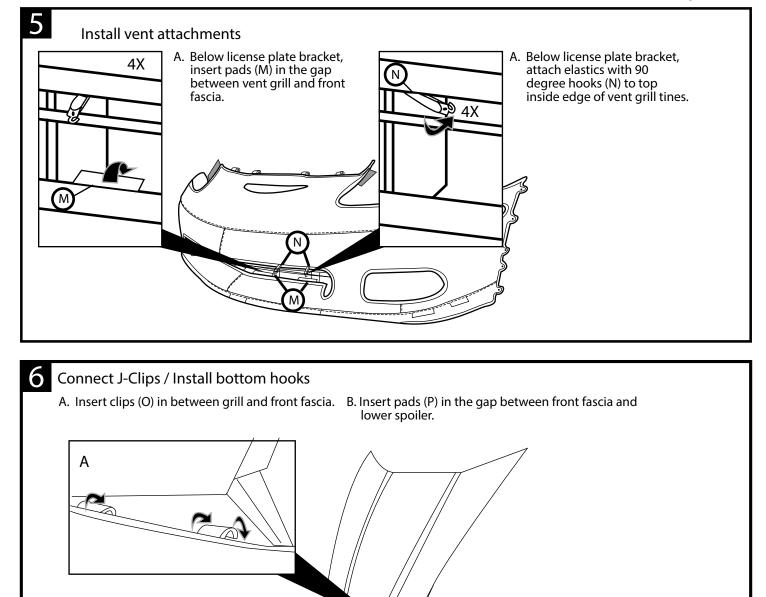

## **Chevy Corvette Z-06**

Installation Instructions

## Front Mask









## Care and Cleaning

- A. Always remove mask before washing vehicle.
- B. Hand clean mask using mild soap, rinse thouroughly with clean water and line dry completely. Do no machine dry!
- C. Use Mazda Vinyl /Leather Protectant (or equivalent) to preserve color and finish.
- D. If mask is left on vehicle in rain, dirt can potentially be washed under the mask and could scratch the vehicle. It is
- recommended that the mask be removed and cleaned along with vehicle as instructed if left on during rain, sleet or snow. E. WARNING: Running up on curb will damage this product. Manufacturer will not be responsible for damage to product due to accident or misuse.

P