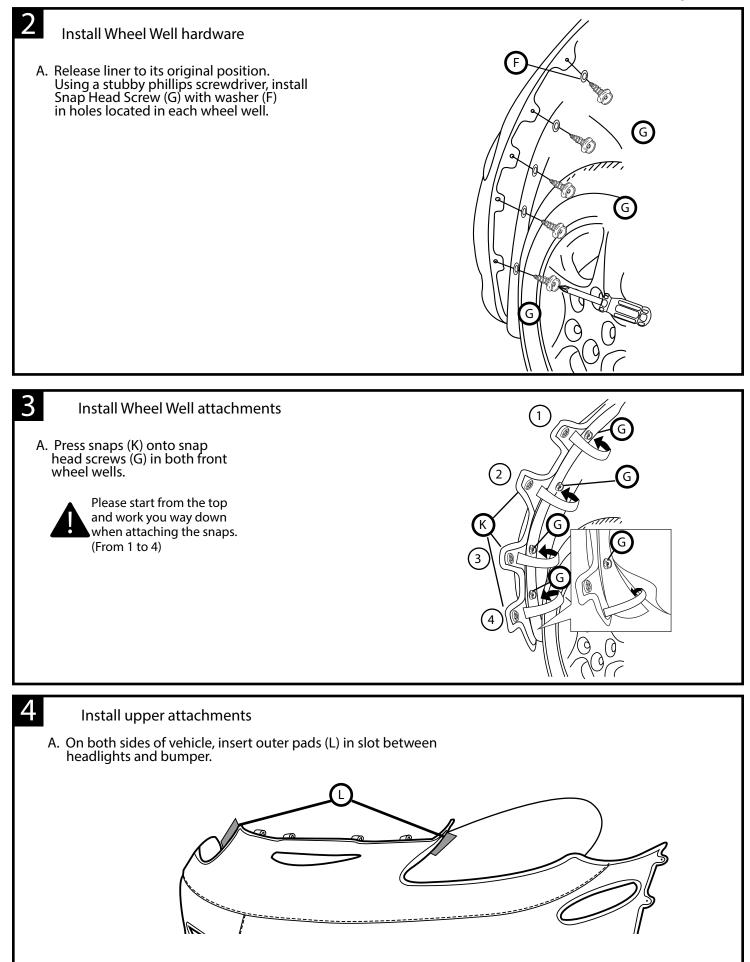

## **Chevy Corvette Z-06**

Installation Instructions

## Front Mask









## Care and Cleaning

- A. Always remove mask before washing vehicle.
- B. Hand clean mask using mild soap, rinse thouroughly with clean water and line dry completely. Do no machine dry!
- C. Use Mazda Vinyl /Leather Protectant (or equivalent) to preserve color and finish.
- D. If mask is left on vehicle in rain, dirt can potentially be washed under the mask and could scratch the vehicle. It is
- recommended that the mask be removed and cleaned along with vehicle as instructed if left on during rain, sleet or snow. E. WARNING: Running up on curb will damage this product. Manufacturer will not be responsible for damage to product due to accident or misuse.

P